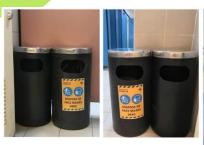

# STORAGE FACILITY FOR INFECTIOUS WASTE

- Infectious Waste Segregation
- Designated waste disposal for used face mask and face shield