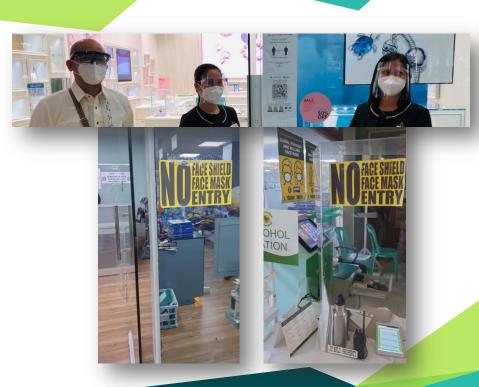

# WEARING OF FACE MASK AND FACE SHIELD

- Signage
- Clients and Personnel wearing face mask and face shield