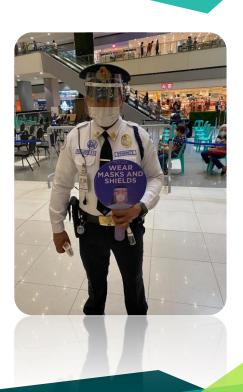

# WEARING OF FACE MASK AND FACE SHIELD

- Signage
- Clients and Personnel wearing face mask and face shield