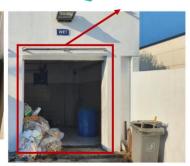

# STORAGE FACILITY FOR INFECTIOUS WASTE

- Infectious Waste Segregation
- Designated waste disposal for used face mask and face shield