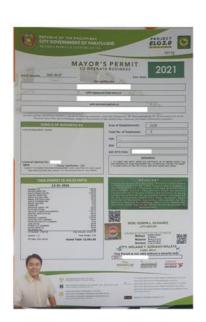

# 1. BUSINESS REGISTRATION

- Valid and Updated Business Permit
- Business in good standing