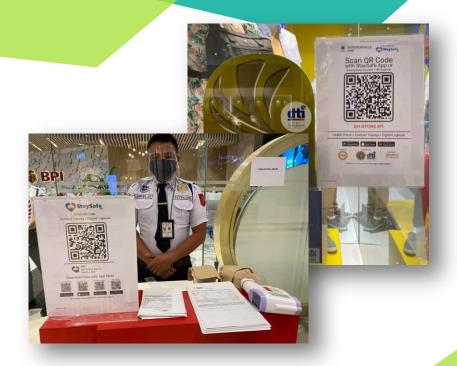

# 2. STAYSAFE.PH CONTACT TRACING

- StaySafe.ph QR code posted on all entrances
- Own Contact tracing system, integrated with StaySafe.ph