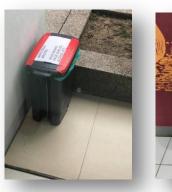

# STORAGE FACILITY FOR INFECTIOUS WASTE

- Infectious Waste Segregation
- Designated waste disposal for used face mask and face shield