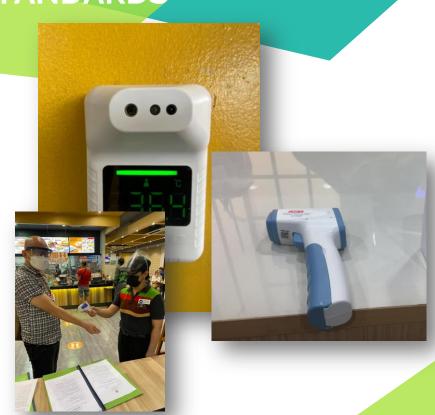

#### THERMAL SCANNER

- Equipped with thermal scanner/thermal gun
- Situated at all entrances