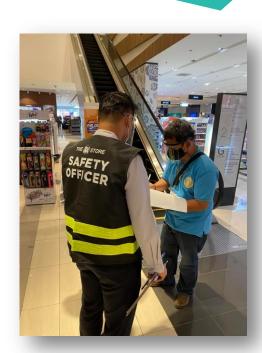

#### **SAFETY OFFICER**

- Coordinate with the appropriate bodies for support and referral to community-based isolation facilities for confirmed cases with mild symptoms, and to health facilities for severe and critical care;
- Undertake contact tracing or coordinate the conduct thereof; and
- Monitor status of employees quarantined or isolated; and
- Implement return to work policies.

- Name of Safety Officer
- ♦ ID or Office Memo designation